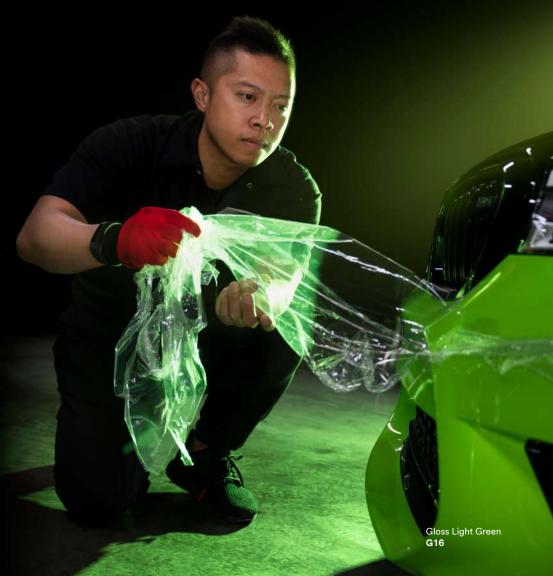

#### A Protective Film Layer on gloss colors.

Stays on during installation then is removed quickly, easily and cleanly after install to reduce surface impressions and scratches.

#### Unique, conformable film layers.

Provide a better fit around curves and in channels for sleek appearance and easier installation.